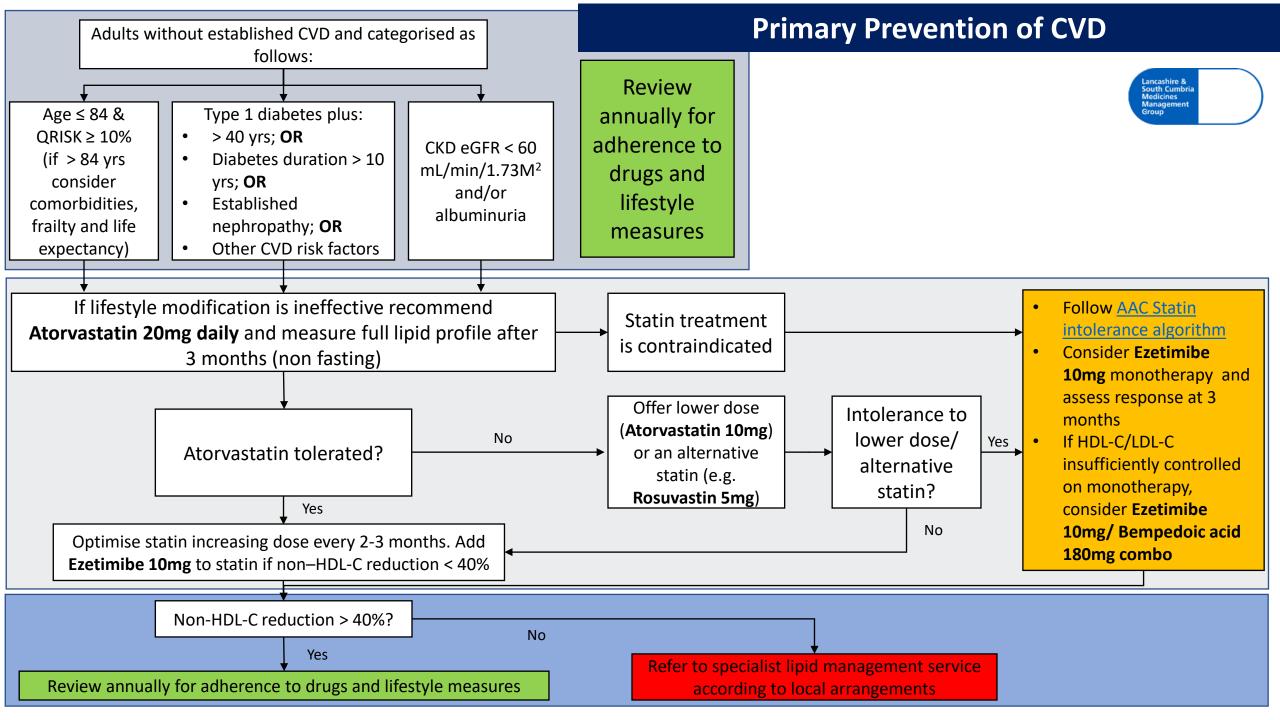

agement Pathway for Primary Prevention of Cardiovascular Disease (CVD)

Version 1.0

Lancashire & South Cumbria Medicines Management Group

| VERSION CONTROL |           |                 |
|-----------------|-----------|-----------------|
| Version         | Date      | Amendments made |
| 1.0             | June 2023 |                 |

©Midlands and Lancashire Commissioning Support Unit, 2023.

The information contained herein may be superseded in due course. All rights reserved.

Produced for use by the NHS, no reproduction by or for commercial organisations, or for commercial purposes, is allowed without express written permission.

Midlands and Lancashire Commissioning Support Unit, **Jubilee House,** Lancashire Business Park, Leyland, PR26 6TR | www.midlandsandlancashirecsu.nhs.uk